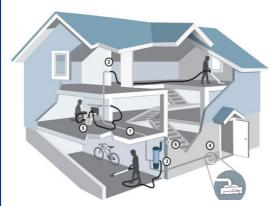

### **OUTPERFORM THE PORTABLES**

Most portable cleaners will exhaust dust particles and odour back into the areas they have just been cleaning!

Install an AstroVac system and simply plug in the lightweight flexible hose and ....

Your ducted vacuum system will quietly remove dust and particles via a rigid PVC pipework run back to a power unit positioned in the garage, plantroom or external wall.

Breathe easier ... as your AstroVac system quietly and efficiently reduces the airborne dust levels ...