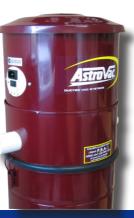

#### **FEATURES:**

- 1. Powdercoated galvanized metal ducted vacuum unit
- Provides greater strength and durability
   Better heat dissipation, prevents motor and other components from overheating
- High performance 145mm triple stage tangential motor
   Delivers higher vacuums than standard double stage or single
  - Better air separation, hot air separated and exhausted out of the unit
- 3. Use of disposable filter bags
   Maintains high suction
- Maintains nigh suction
   No dirty filter or bags to clean
   Easy to empty bin simply unclips from top half of unit allowing bag to be removed with no mess
   Does not exhaust dust back into the garage
  4. Patented Astro-Airliner design
   Higher efficiency
   Improves air flow

- Guarantees longer motor life
  Right & left entry points for connection of ducting pipe to unit
  Efficient space saving design, unit can be mounted higher on wall than traditional ducted vacuum units
- 7. Provision for muffler to reduce noise level